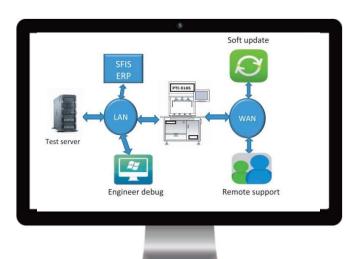

#### On-site system management and remote assistance

#### Parallel data bit test and serial communication test

- Test data storage enterprise server
- Managers can keep track of production online at any time
- Product energy efficiency analysis, analysis, quality improvement
- Assist engineers in equipment maintenance when connecting to external networks to improve production efficiency

Parallel data bit test for digital-to-analog conversion IC (DDS, AD, DA), data bit normal and soldering, serial communication for the entire communication circuit