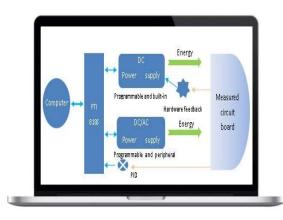

### PTI-818S Tiny / Technical highlights

Multiple sets of programmable **DUT power supplies** 

**Boundary scan technology** 

LED color brightness measurement

Programmable DUT power supply for power supply of products, constant voltage limiting, constant current source, constant current limiting, and safety of test products. Highly integrated and dense board, low implant rate, boundary scan technology, detection of Microprocessor, DSP, FPGA, ASIC and CPLD, judge IC performance and pin soldering status.