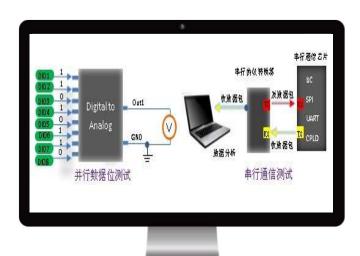

#### Parallel data bit test and serial communication test

- Test data storage enterprise server
- Managers can keep track of production online at any time
- Product energy efficiency analysis, analysis, quality improvement
- Assist engineers in equipment maintenance when connecting to external networks to improve production efficiency

Parallel data bit test for digital-to-analog conversion IC (DDS, AD, DA), data bit normal and soldering, serial communication for the entire communication circuit