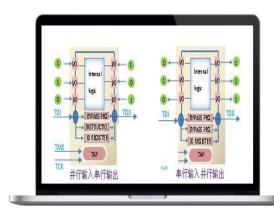

# PTI-818S Tiny / Basic skills

Test Project Phase measurement R, L, C component value technique measurement in the circuit Optocoupler measurement 16 input and output GPIO technology ports Current measurement **Diode Measurement** technology Multi-endpoint component Transistor Measurement measurement technology **Technology ICT Static Test** Automatically find Capacitance polarity measurement equipotential isolation points technology **FCT Function Test** High voltage detection high **Integrated Automatic TSET JET Inductive Measurement** voltage discharge technology **Technology Test Machine** 