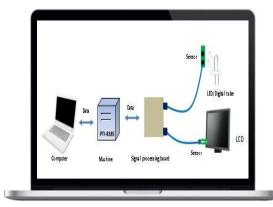

The measurement system enables fast motion testing of the color and brightness of the LDE. Test equipment designed for LEDs and LCD monitors.