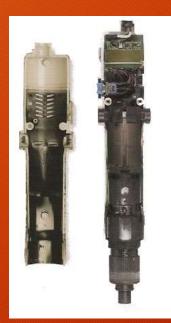

## Introduction

Brushless Electric Torque Screwdriver with build in Digital Counter (MT-801DDEC)

- Designed for high production environments, with a high performance Brushless motor design provide Durability and reduce the Standard maintenance costs.
- With almost no expendable parts and simple design, the brushless screwdriver life cycle is extended and maintains a clean working environment. The screwdriver requires less maintenance and part replacement and provides consistently reliable performance.
- Brushless electric screwdriver have an extremely long operating life with no need for regular maintenance or replacement of expendable parts(carbon brushes, rotors, switches and other contact points)