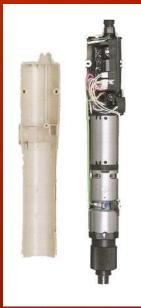

## Introduction

Brushless Electric Torque Screwdriver with build in Digital Counter (MT-801DDEC)

- Designed for high production environments, with a high performance Brushless motor design provide Durability and reduce the Standard maintenance costs.
- With almost no expendable parts and simple design, the brushless screwdriver life cycle is extended and maintains a clean working environment. The screwdriver requires less maintenance and part replacement and provides consistently reliable performance.
- Brushless electric screwdriver have an extremely long operating life with no need for regular maintenance or replacement of expendable parts(carbon brushes, rotors, switches and other contact points)