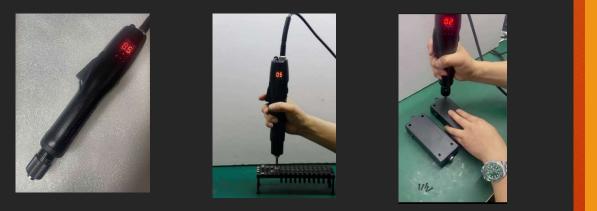

## Brushless Electric Torque Screwdriver with build in Digital

Counter (MT-801DDEC)

## Features :

Screw count function, Missing screw detection, Slippage detection and Over screw detection

## Specifications :

- Input power : 220VAC 50Hz
- Rated power : 60 watt
- Torque range : 0.3Nm 1.83Nm
- Standard torque deviation : +/-3 %
- Torque adjustment : Segment less
- No of Load speed : 700mm (LO), 1000mm (HI)
- Screw head : Hex 6.35mm , Phillips Ø 5mm
- Motor: Brushless motor
- Detection : Screw count missing detection, Screw slippage detection, Over screw detection
- Easy maintenance and Clean environment
- ESD body
- Length : 240mm
- Weight : 510g