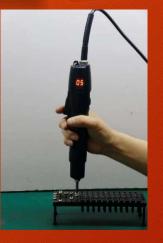

## Introduction

Brushless Electric Torque Screwdriver with build in Digital Counter (MT-801DDEC)

- Designed for high production environments, with a high performance Brushless motor design provide Durability and reduce the Standard maintenance costs.
- With almost no expendable parts and simple design, the brushless screwdriver life cycle is extended and maintains a clean working environment. The screwdriver requires less maintenance and part replacement and provides consistently reliable performance.
- Brushless electric screwdriver have an extremely long operating life with no need for regular maintenance or replacement of expendable parts(carbon brushes, rotors, switches and other contact points)

## Brushless Electric Torque Screwdriver with build in Digital

Counter (MT-801DDEC)

## Features :

Screw count function, Missing screw detection, Slippage detection and Over screw detection