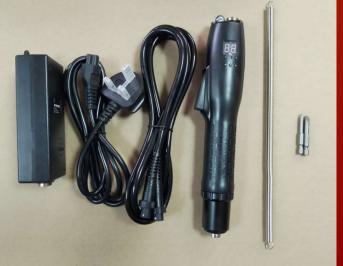

## Specifications :

- Input power : 220VAC 50Hz
- Rated power : 60 watt
- Torque range : 0.3Nm 1.83Nm
- Standard torque deviation : +/-3 %
- Torque adjustment : Segment less
- No of Load speed : 700mm (LO), 1000mm (HI)
- Screw head : Hex 6.35mm , Phillips Ø 5mm
- Motor: Brushless motor
- Detection : Screw count missing detection, Screw slippage detection, Over screw detection
- Easy maintenance and Clean environment
- ESD body
- Length : 240mm
- Weight : 510g