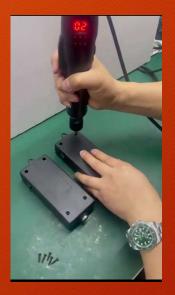

## Introduction

Brushless Electric Torque Screwdriver with build in Digital Counter (MT-801DDEC)

- Designed for high production environments, with a high performance Brushless motor design provide Durability and reduce the Standard maintenance costs.
- With almost no expendable parts and simple design, the brushless screwdriver life cycle is extended and maintains a clean working environment. The screwdriver requires less maintenance and part replacement and provides consistently reliable performance.
- Brushless electric screwdriver have an extremely long operating life with no need for regular maintenance or replacement of expendable parts(carbon brushes, rotors, switches and other contact points)

## Brushless Electric Torque Screwdriver with build in Digital

Counter (MT-801DDEC)

## Features :

Screw count function, Missing screw detection, Slippage detection and Over screw detection